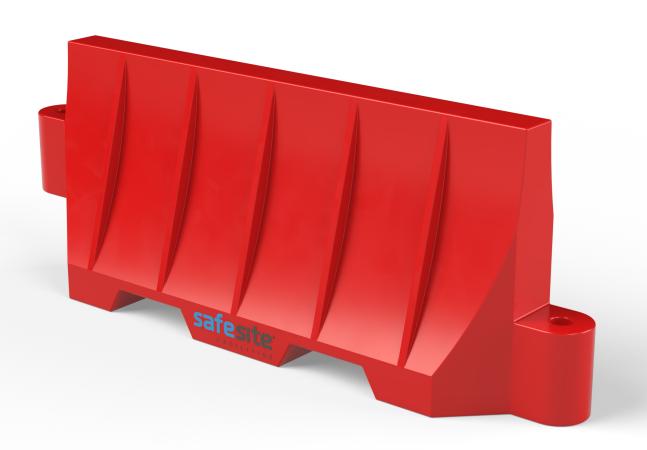

## **Site-Wall Barrier**

Available for purchase or hire and delivered nationwide, our heavy duty water filled Site-Wall barriers are ideal for ensuring security at construction sites, outdoor events and more.

Our durable, UV stabilised HDPE Site-Wall barriers are easy to deploy and move when empty, yet weigh a sturdy third of a ton (300kg) each when used with fencing and filled with water (sand can be used alternatively, if preferred).

The ingenious interlocking design of these barriers allows one continuous, and therefore less vulnerable wall to be constructed, even around corners without any compromise in strength.

**Line of Site-Wall Barriers** 