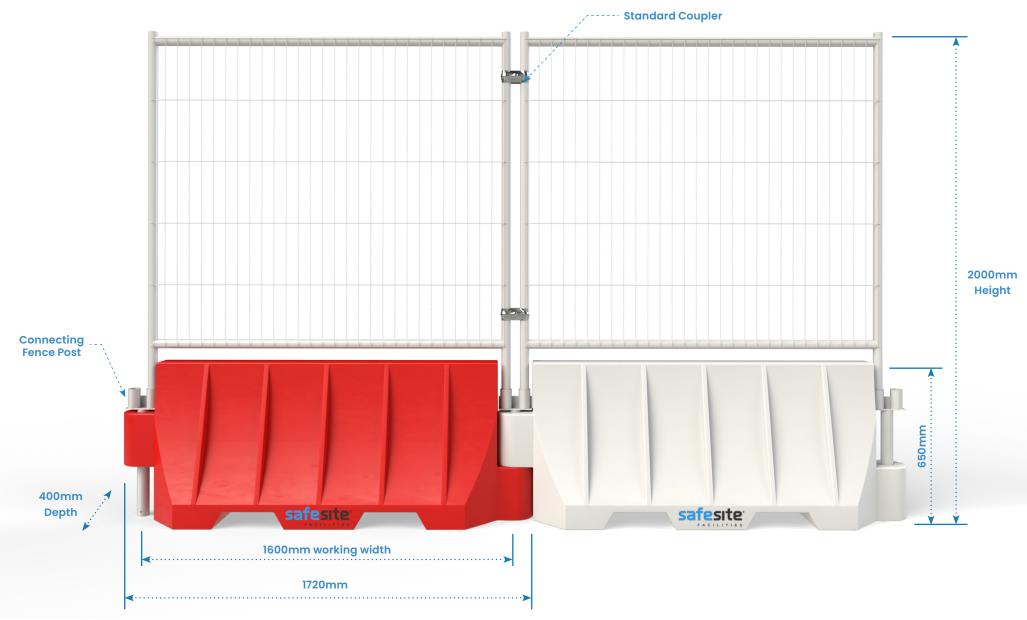

Site-Wall Barrier with Mesh Fence

# **Installation parts** Site-Wall Barrier Barrier - Measurements in mm

Please see below pictures and quantities of additional parts you will receive with each Site-Wall Barrier. The parts below are an essential safety requirement when installing the Site-Wall correctly.

Site-Wall 2m Mesh Panel WFS151220 Quantity: 1

Size (mm) Weight (kg) H1585 x W1558 x D38

Site-Wall 1.2m **Pedestrian Mesh Panel** WFS151225 Quantity: 1

Size (mm) Weight (kg) H815 x W1558 x D38 5.6

**Connecting Fence Post** WFS151230 Quantity: 1

Size (mm) Weight (kg) H534 x W140 x D50 2.4

**Standard Coupler** TFS100500 Quantity: 1 (per 1.2m panel) Quantity: 2 (per 2m panel)

Size (mm) Weight (kg) H50 x W130 x D52 0.2