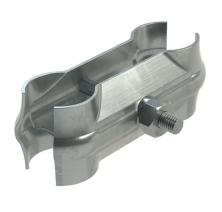

Size (mm) Weight (kg) H534 x W140 x D50 2.4

**Standard Coupler** TFS100500 Quantity: 1 (per 1.2m panel) Quantity: 2 (per 2m panel)

Size (mm) Weight (kg) H50 x W130 x D52 0.2