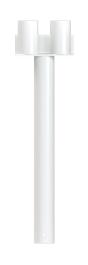

Site-Wall 2m Mesh Panel WFS151220 Quantity: 1

Size (mm) Weight (kg) H1585 x W1558 x D38

Site-Wall 1.2m **Pedestrian Mesh Panel** WFS151225 Quantity: 1

Size (mm) Weight (kg) H815 x W1558 x D38 5.6

**Connecting Fence Post** WFS151230 Quantity: 1

Size (mm) Weight (kg) H534 x W140 x D50 2.4

**Standard Coupler** TFS100500 Quantity: 1 (per 1.2m panel) Quantity: 2 (per 2m panel)

Size (mm) Weight (kg) H50 x W130 x D52 0.2