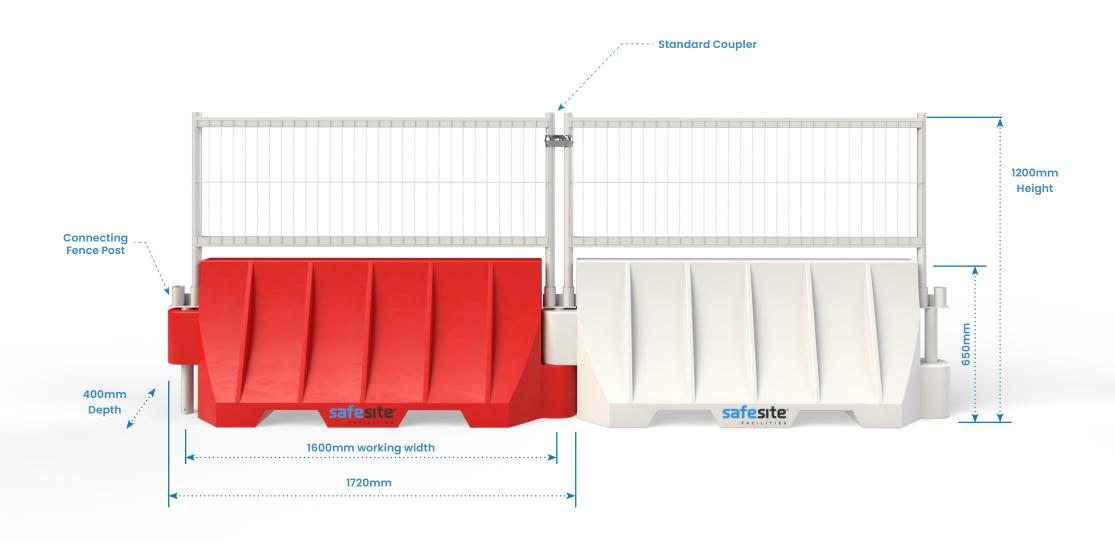

Site-Wall Barrier with Mesh Fence

# **Installation parts** Site-Wall Barrier Barrier - Measurements in mm

Please see below pictures and quantities of additional parts you will receive with each Site-Wall Barrier. The parts below are an essential safety requirement when installing the Site-Wall correctly.

Site-Wall 2m Mesh Panel WFS151220 Quantity: 1

Size (mm) Weight (kg) H1585 x W1558 x D38

Site-Wall 1.2m **Pedestrian Mesh Panel** WFS151225 Quantity: 1

Size (mm) Weight (kg) H815 x W1558 x D38 5.6

**Connecting Fence Post** WFS151230 Quantity: 1

Size (mm) Weight (kg) H534 x W140 x D50 2.4

**Standard Coupler** TFS100500 Quantity: 1 (per 1.2m panel) Quantity: 2 (per 2m panel)

Size (mm) Weight (kg) H50 x W130 x D52 0.2