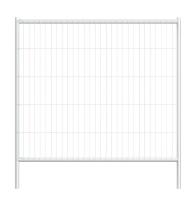

Site-Wall Barrier with Mesh Fence

Site-Wall 2m Mesh Panel WFS151220 Quantity: 1

Size (mm) Weight (kg) H1585 x W1558 x D38

Site-Wall 1.2m **Pedestrian Mesh Panel** WFS151225 Quantity: 1

Size (mm) Weight (kg) H815 x W1558 x D38 5.6

**Connecting Fence Post** WFS151230 Quantity: 1