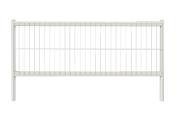

Site-Wall 2m Mesh Panel WFS151220 Quantity: 1

Size (mm) Weight (kg) H1585 x W1558 x D38

Site-Wall 1.2m **Pedestrian Mesh Panel** WFS151225 Quantity: 1

Size (mm) Weight (kg) H815 x W1558 x D38 5.6

**Connecting Fence Post** WFS151230 Quantity: 1