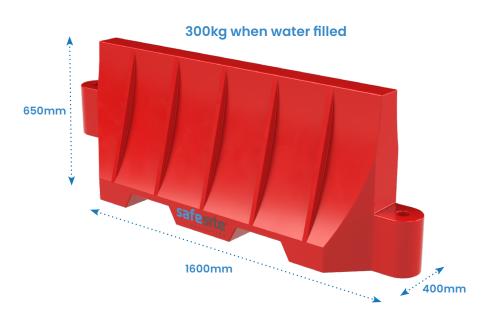

### **Site-Wall Barrier Specification**

| Description           | Size (mm)           | Weight (kg) | Weight Full (kg) |
|-----------------------|---------------------|-------------|------------------|
| WFS151200 - Site-Wall | H650 x W1600 x D400 | 14          | 300              |